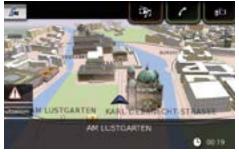

# With the SZ5, you also get:

- 15" alloy wheels
- Body colour door handles
- Rear privacy glass
- LED headlights with washers
- Climate control
- Leather-covered steering wheel
- Satellite navigation
- Smartphone link
- · Front heated seats

Satellite navigation

15" alloy wheels