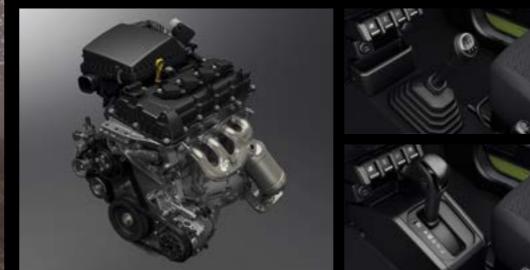

# **NEW 1.5 LITRE ENGINE**

To take on the elements, you need powerful performance, and this robust new 1.5 litre engine has got what it takes. It delivers strong torque throughout a wide RPM, whilst being small and lightweight enough to ensure high fuel efficiency.

# ALLGRIP PRO 4WD WITH LOW RANGE TRANSFER GEAR

The all-new Jimny can adapt to difficult conditions at the shift of the transfer lever, thanks to our ALLGRIP Pro 4WD technology. When conditions get tough, switch to 4L mode for maximum torque control and traction. 4H mode lets you enjoy traction at higher speeds, for snowy and flatter off-road terrains. And the 2H mode lets you switch to a smoother, quieter and more fuel-efficient ride for paved roads. See – ready for anything.