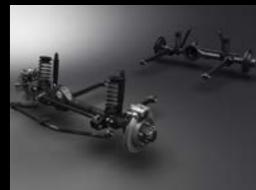

# 3-LINK RIGID AXLE SUSPENSION WITH COIL SPRING

Full-width axles can be found in both the front and rear, giving the all-new Jimny superior grip on diverse terrains. When an obstacle pushes one wheel up, the axle presses the other wheel down to increase tyre contact in rough road conditions.