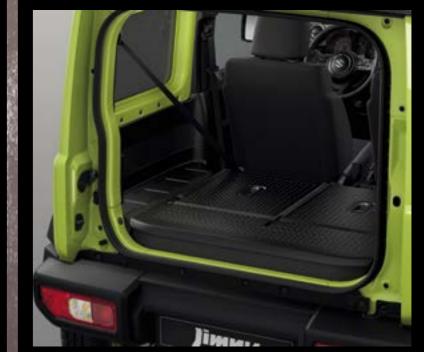

# WIDE TAILGATE OPENING

This practical design offers maximum accessibility, with the wide opening allowing for the easy storage of larger items. So wherever adventure takes you, you'll always be better prepared.

# AMPLE REAR SPACE

The rear storage area can be expanded with the help of rear folding seats, which fold completely flat to offer a generous 377 litres of boot space. The floor and seatbacks are resin-coated for the easy removal of dirt, and a rear electrical socket lets you power equipment behind the vehicle.