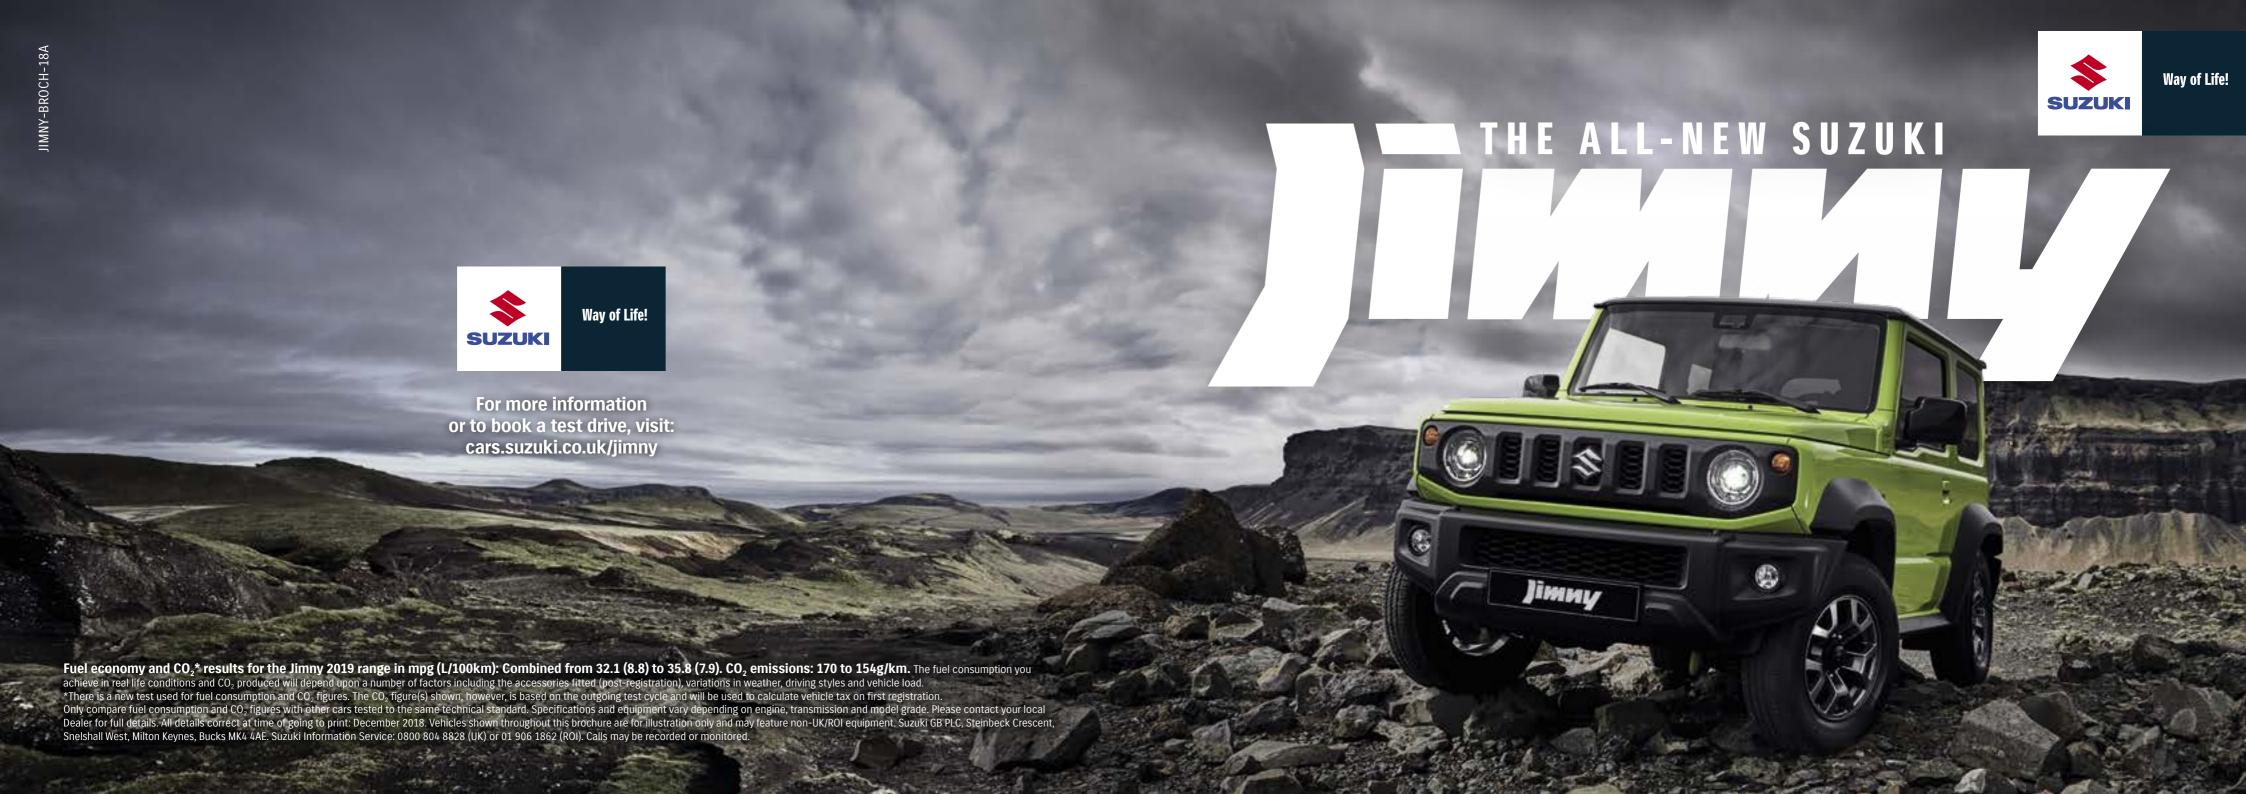

# ADVENTURE AWAITS

The all-new Jimny is here and is more capable than ever before thanks to its ALLGRIP Pro 4-wheel Drive technology that delivers superb performance on every journey. It's great to drive. Awesome to look at. And it's ready for your next adventure. So which one will you choose?