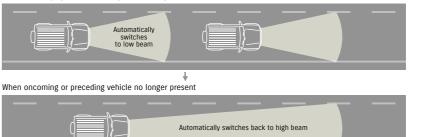

## HIGH BEAM ASSIST

This feature automatically switches the headlights between high and low beams depending on the lighting environment and presence of other vehicles. So you can enjoy safer and more relaxing night driving.

After detecting lights of oncoming or preceding vehicle

1 Alerts the driver with an audio warning and visual warning