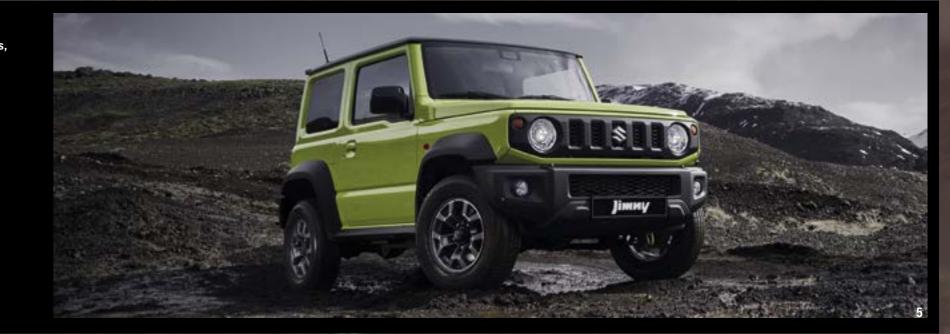

nature has to offer. So whatever the weather, whatever the conditions, the all-new Jimny has what it takes to tackle them.



# BONNET CORNERS AND VISIBILITY

The all-new Jimny has been designed with a flat and square bonnet, which lets you keep the front corners in view, offering excellent visibility on uneven terrain. So you'll always be on top of your surroundings.



# **OPTIMISED BODY DESIGN**

The optimised, cutaway bumpers offer outstanding ground clearance at the wheel, ensuring more grip when climbing over obstacles, with moulded black guards protecting the body from stone chips and scratches.

# COMPACT DESIGN

With its compact dimensions, the all-new Jimny is small enough to take you places other larger 4x4s can't. Plus it's really light, which helps it get over tough terrain.







# AMPLE BODY ANGLES AND CLEARANCE

We don't believe in barriers. Which is why we've designed the all-new Jimny with plenty of ground clearance and angles to help you overcome anything in your way. An ample departure angle, ramp breakover angle, approach angle and ground clearance lets you tackle steep slopes, sharp descents and obstacles without scraping the bumpers or underbody of your all-new Jimny.



# ALLGRIP PRO 4WD WITH LOW RANGE TRANSFER GEAR

The all-new Jimny can adapt to difficult conditions at the shift of the transfer lever, thanks to our ALLGRIP Pro 4WD technology. When conditions get tough, switch to 4L mode for maximum torque control and traction. 4H mode lets you enjoy traction at higher speeds, for snowy and flatter off-road terrains. And the 2H mode lets you switch