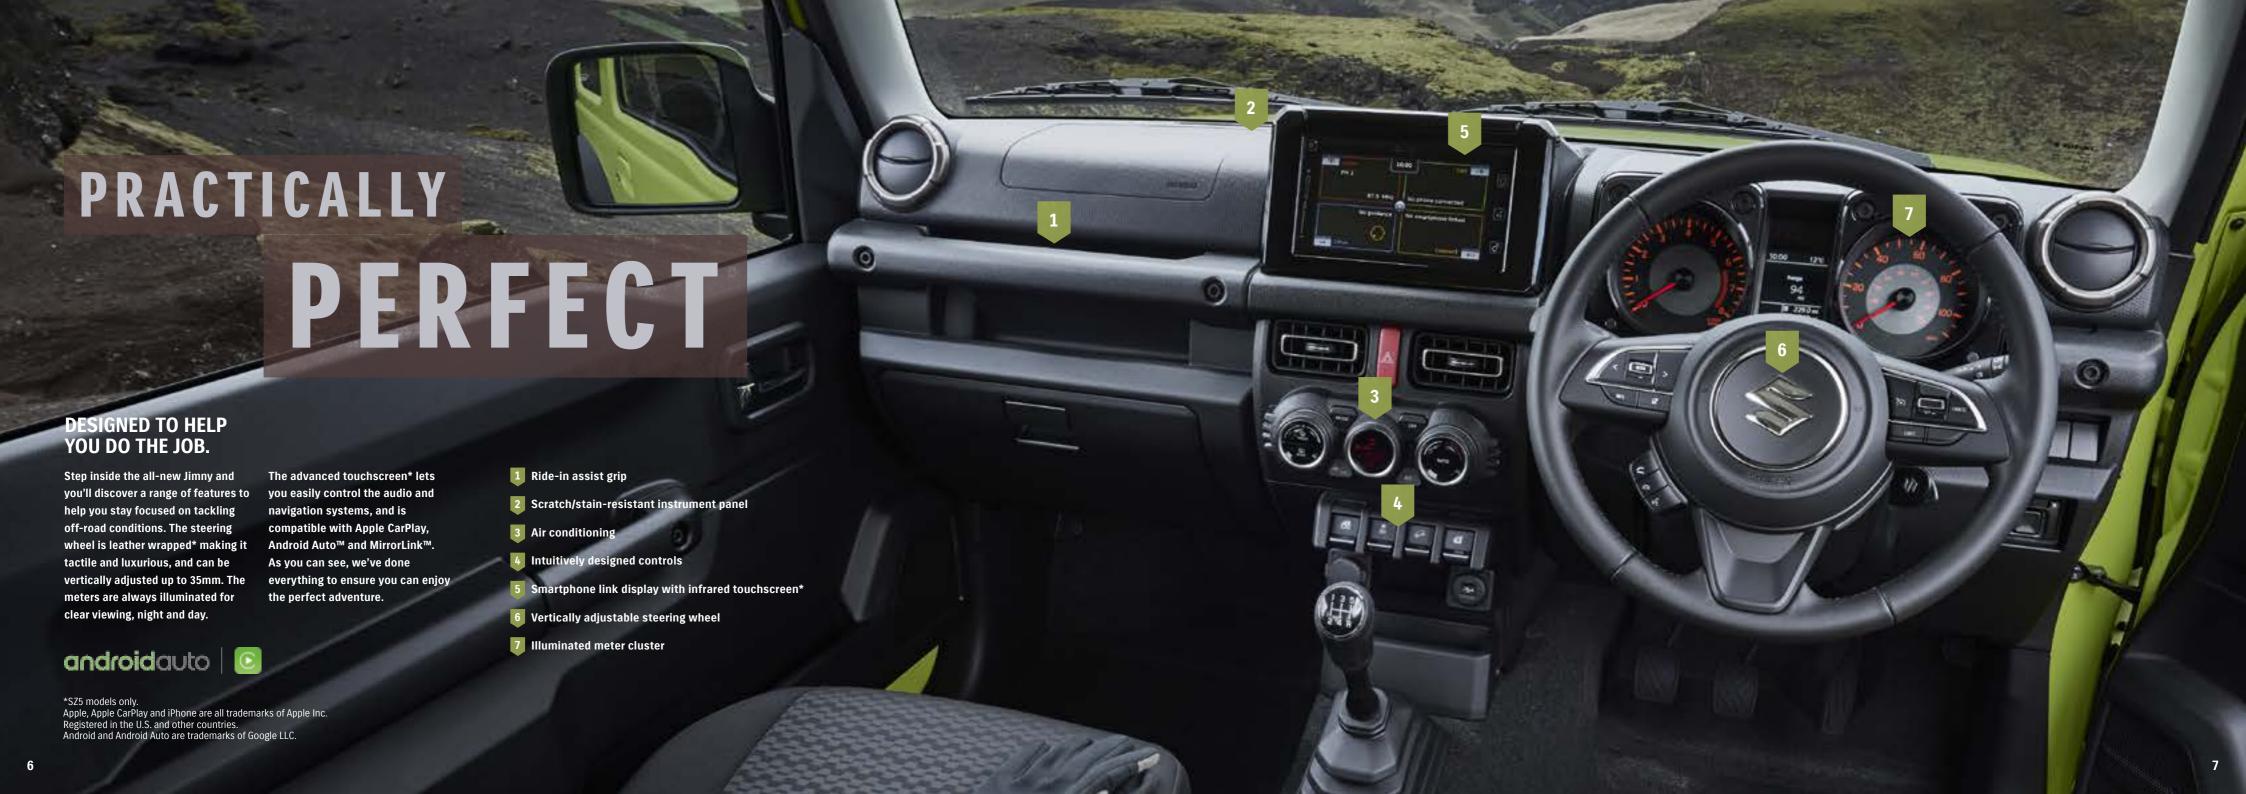

That's why it's been designed with a range of practical features to help you take on whatever challenges nature has to offer. So whatever the weather, whatever the conditions, the all-new Jimny has what it takes to tackle them.

# BONNET CORNERS AND VISIBILITY

The all-new Jimny has been designed with a flat and square bonnet, which lets you keep the front corners in view, offering excellent visibility on uneven terrain. So you'll always be on top of your surroundings.

# **OPTIMISED BODY DESIGN**

The optimised, cutaway bumpers offer outstanding ground clearance at the wheel, ensuring more grip when climbing over obstacles, with moulded black guards protecting the body from stone chips and scratches.

# COMPACT DESIGN

With its compact dimensions, the all-new Jimny is small enough to take you places other larger 4x4s can't. Plus it's really light, which helps it get over tough terrain.

# AMPLE BODY ANGLES AND CLEARANCE

We don't believe in barriers. Which is why we've designed the all-new Jimny with plenty of ground clearance and angles to help you overcome anything in your way. An ample departure angle, ramp breakover angle, approach angle and ground clearance lets you tackle steep slopes, sharp descents and obstacles without scraping the bumpers or underbody of your all-new Jimny.

# ALLGRIP PRO 4WD WITH LOW RANGE TRANSFER GEAR

The all-new Jimny can adapt to difficult conditions at the shift of the transfer lever, thanks to our ALLGRIP Pro 4WD technology. When conditions get tough, switch to 4L mode for maximum torque control and traction. 4H mode lets you enjoy traction at higher speeds, for snowy and flatter off-road terrains. And the 2H mode lets you switch to a smoother, quieter and more fuel-efficient ride for paved roads. See – ready for anything.

# RIGID LADDER FRAME

As ever, the all-new Jimny still comes with a strong, tough and flexible ladder frame; a serious foundation for off-road performance. No point in messing with a classic design.

# 3-LINK RIGID AXLE SUSPENSION WITH COIL SPRING

Full-width axles can be found in both the front and rear, giving the all-new Jimny superior grip on diverse terrains. When an obstacle pushes one wheel up, the axle presses the other wheel down to increase tyre contact in rough road conditions.

## HILL HOLD CONTROL

Hold your ground when tackling steep slopes with Hill Hold Control. This feature prevents rearward rolling, even on the bumpiest of slopes.

# **NEW 1.5 LITRE ENGINE**

To take on the elements, you need powerful performance, and this robust new 1.5 litre engine has got what it takes. It delivers strong torque throughout a wide RPM, whilst being small and lightweight enough to ensure high fuel efficiency.

Without brake LSD

With brake LSD

HILL DESCENT CONTROL

Feel more secure when going downhill

with Hill Descent Control. This system automatically applies the brakes and

maintains a fixed speed, so you only

# BRAKE LIMITED SLIP DIFFERENTIAL TRACTION CONTROL

Tackle slick or slippery ground with confidence. If two wheels diagonal across from each other lose grip while on a slippery surface, this system will automatically brake the slipping wheels, applying torque to the two other wheels and ensuring the all-new Jimny remains as steady and capable as ever.