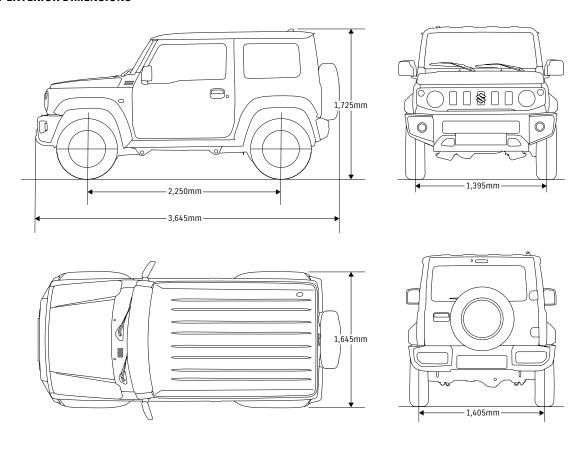

# COMPACT DESIGN

With its compact dimensions, the all-new Jimny is small enough to take you places other larger 4x4s can't. Plus it's really light, which helps it get over tough terrain.