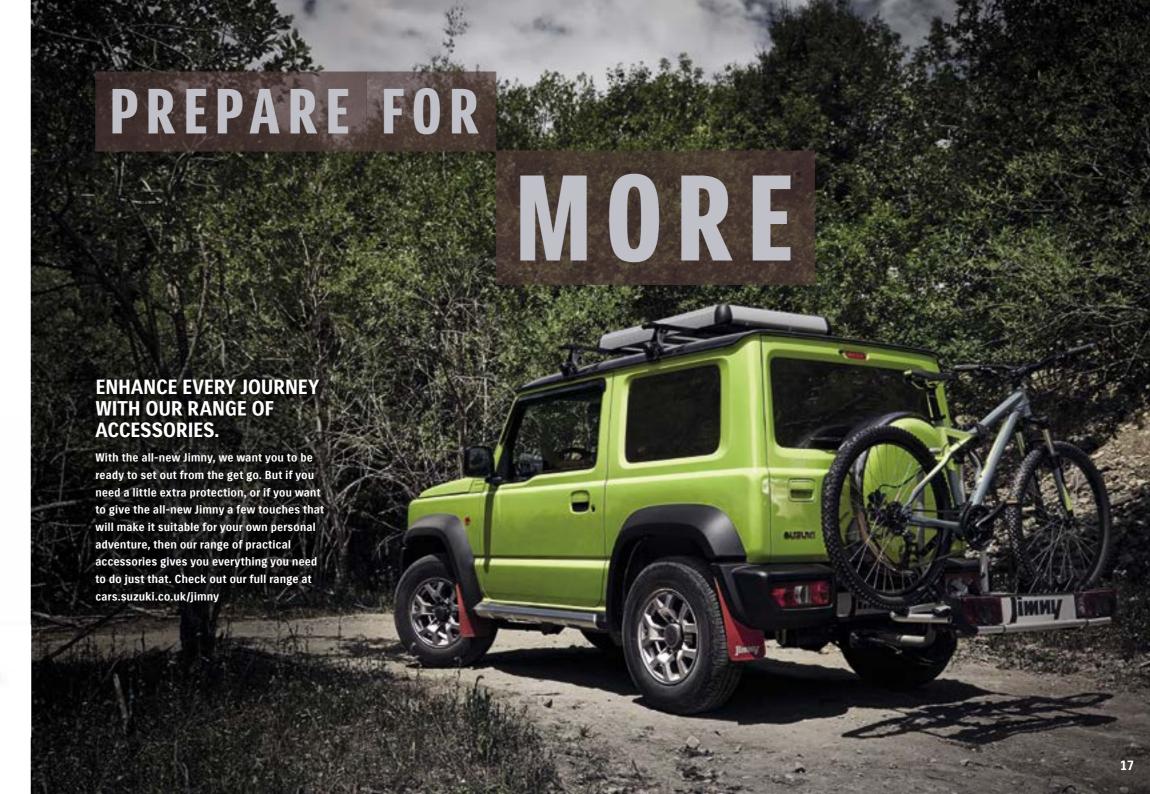

That's why it's been designed with a range of practical features to help you take on whatever challenges nature has to offer. So whatever the weather, whatever the conditions, the all-new Jimny has what it takes to tackle them.

# BONNET CORNERS AND VISIBILITY

The all-new Jimny has been designed with a flat and square bonnet, which lets you keep the front corners in view, offering excellent visibility on uneven terrain. So you'll always be on top of your surroundings.

# **OPTIMISED BODY DESIGN**

The optimised, cutaway bumpers offer outstanding ground clearance at the wheel, ensuring more grip when climbing over obstacles, with moulded black guards protecting the body from stone chips and scratches.

# COMPACT DESIGN

With its compact dimensions, the all-new Jimny is small enough to take you places other larger 4x4s can't. Plus it's really light, which helps it get over tough terrain.

# AMPLE BODY ANGLES AND CLEARANCE

We don't believe in barriers. Which is why we've designed the all-new Jimny with plenty of ground clearance and angles to help you overcome anything in your way. An ample departure angle, ramp breakover angle, approach angle and ground clearance lets you tackle steep slopes, sharp descents and obstacles without scraping the bumpers or underbody of your all-new Jimny.