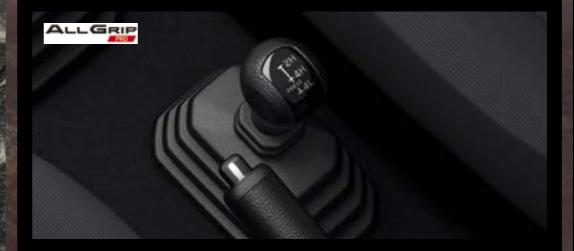

# ALLGRIP PRO 4WD WITH LOW RANGE TRANSFER GEAR

The all-new Jimny can adapt to difficult conditions at the shift of the transfer lever, thanks to our ALLGRIP Pro 4WD technology. When conditions get tough, switch to 4L mode for maximum torque control and traction. 4H mode lets you enjoy traction at higher speeds, for snowy and flatter off-road terrains. And the 2H mode lets you switch to a smoother, quieter and more fuel-efficient ride for paved roads. See – ready for anything.