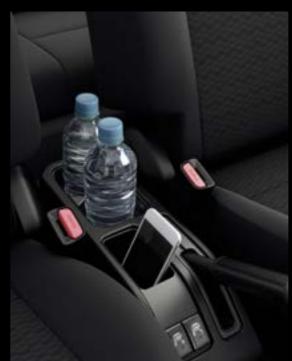

# PRACTICAL INTERIOR TOUCHES

The all-new Jimny has an array of practical touches, including convenient pockets and trays for your phone, beverages and other items, and USB and accessory sockets to connect and power your devices.