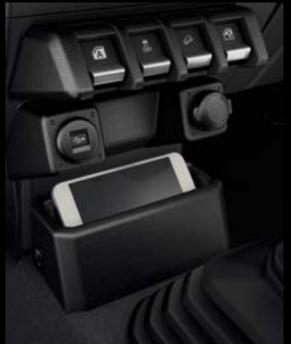

# PRACTICAL INTERIOR TOUCHES

The all-new Jimny has an array of practical touches, including convenient pockets and trays for your phone, beverages and other items, and USB and accessory sockets to connect and power your devices.