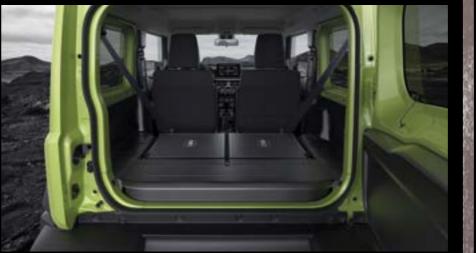

# AMPLE REAR SPACE

The rear storage area can be expanded with the help of rear folding seats, which fold completely flat to offer a generous 377 litres of boot space. The floor and seatbacks are resin-coated for the easy removal of dirt, and a rear electrical socket lets you power equipment behind the vehicle.