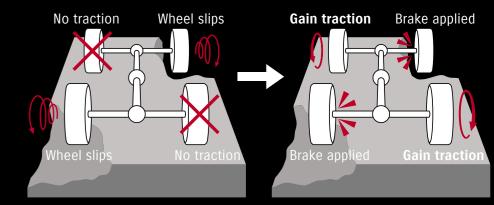

# BRAKE LIMITED SLIP DIFFERENTIAL TRACTION CONTROL

Tackle slick or slippery ground with confidence. If two wheels diagonal across from each other lose grip while on a slippery surface, this system will automatically brake the slipping wheels, applying torque to the two other wheels and ensuring the all-new Jimny remains as steady and capable as ever.