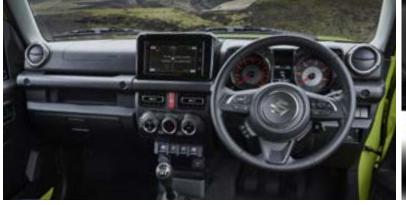

# PRACTICAL INTERIOR TOUCHES

The all-new Jimny has an array of practical touches, including convenient pockets and trays for your phone, beverages and other items, and USB and accessory sockets to connect and power your devices.