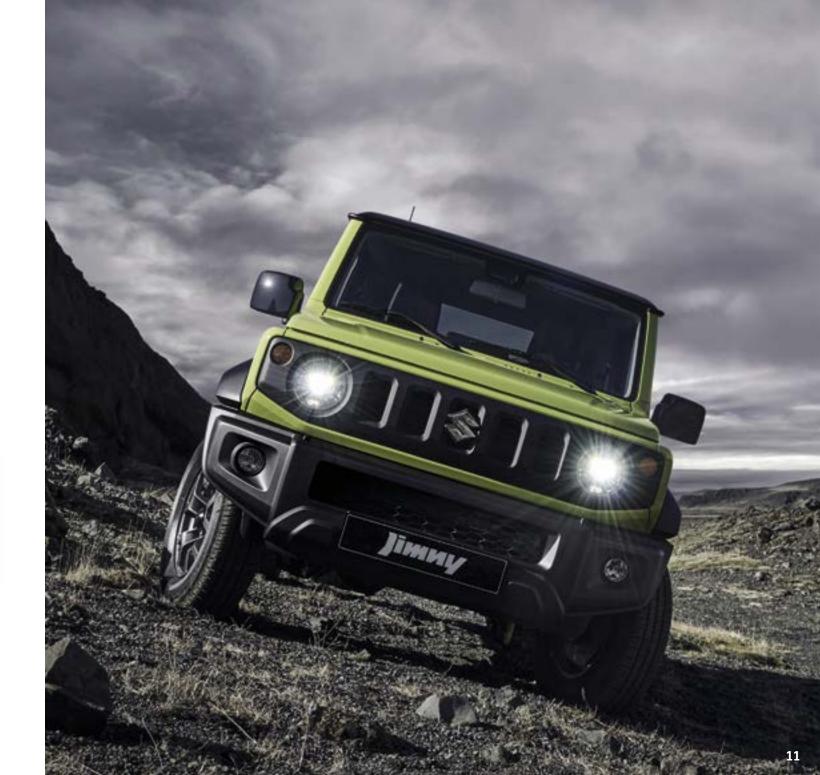

# BONNET CORNERS AND VISIBILITY

The all-new Jimny has been designed with a flat and square bonnet, which lets you keep the front corners in view, offering excellent visibility on uneven terrain. So you'll always be on top of your surroundings.

# **OPTIMISED BODY DESIGN**

The optimised, cutaway bumpers offer outstanding ground clearance at the wheel, ensuring more grip when climbing over obstacles, with moulded black guards protecting the body from stone chips and scratches.

# AMPLE BODY ANGLES AND CLEARANCE

We don't believe in barriers. Which is why we've designed the all-new Jimny with plenty of ground clearance and angles to help you overcome anything in your way. An ample departure angle, ramp breakover angle, approach angle and ground clearance lets you tackle steep slopes, sharp descents and obstacles without scraping the bumpers or underbody of your all-new Jimny.